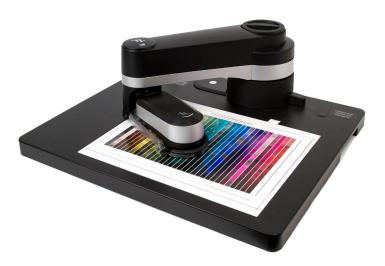

## Automation for Color Perfectionists.

Manually reading test charts for profiling and color validation is time-consuming and leaves room for human error. The i1iO is a robotic, automatic chart reading system designed for photographers, designers, and printers who want to eliminate manual strip reading. This new model has been developed to accommodate i1Pro 3 Plus, providing a simple way to enhance functionality, versatility, and speed up the measurement process.

# The i10 creates a powerful team in conjunction with the i1Pro 3 Plus.

The i1Pro 3 Plus integrates with the i1iO table for fast, repeatable, and automated production color on a variety of unique print and packaging substrates, including thin films, labels, cardboard, fabric, photo papers, and plastics. Providing you with the utmost in profiling capabilities.