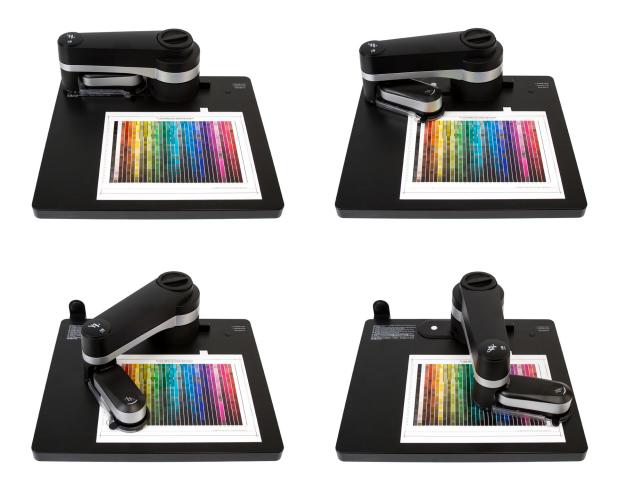

#### Simple. Quick. Versatile.

- Measures reflective test charts on a variety of substrates up to 10 mm thick, including thin polybag material, ceramics, and textiles. The i1iO can measure substrates up to 23 mm thick with the addition of an optional z-axis spacer.
- Automates color patch scanning to quickly create custom profiles.
- Reduces risk of measurement errors and significantly increases productivity in environments that require the reading of multiple charts.
- Assures compliance with ISO standards for M-Series measurement illumination conditions and accommodates a variety of inks and substrates in any viewing condition.
- Offers ultimate flexibility through hands-free automation and ease-of-use.