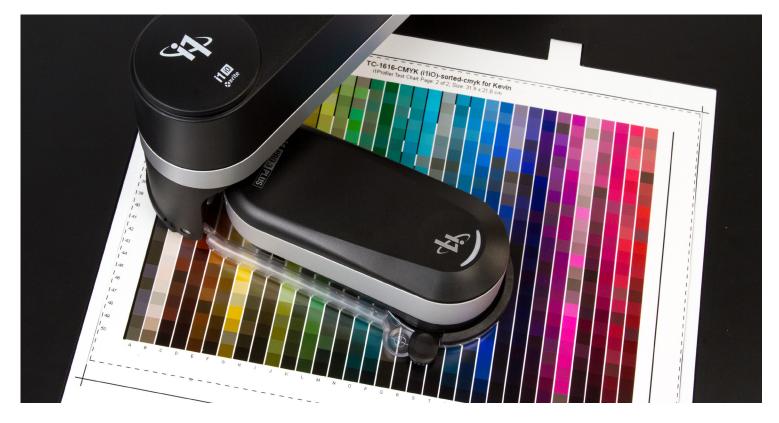

## Automation for Color Perfectionists.

Manually reading test charts for profiling and color validation is time-consuming and leaves room for human error. The i1iO is a robotic, automatic chart reading system designed for photographers, designers, and printers who want to eliminate manual strip reading. This new model has been developed to accommodate i1Pro 3 Plus, providing a simple way to enhance functionality, versatility, and speed up the measurement process.

# The i10 creates a powerful team in conjunction with the i1Pro 3 Plus.

The i1Pro 3 Plus integrates with the i1iO table for fast, repeatable, and automated production color on a variety of unique print and packaging substrates, including thin films, labels, cardboard, fabric, photo papers, and plastics. Providing you with the utmost in profiling capabilities.